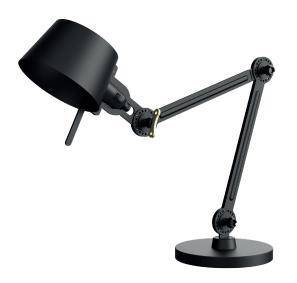

## BOLT desk small 2 arm

Design by Anton de Groof, 2013 / 2018

Starting point for the products of Tonone is the passion for traditional mechanics. The first product line that resulted from this fascination is the lamp series 'Bolt'. Key element in this industrial series is the joint construction that can be adjusted with a wingnut-shaped tool. Besides being a functional tool, this wingnut is integrated in the design of the lamp itself as a distinctive visual element. The Bolt collection is available in 29 different models and in 11 colors.

Type Desk lamp
Environment Indoor

Material Steel & aluminum

Wingnut Solid Brass included

Cord length 2300 mm Weight 5,3 kg

Voltage 220–240 V
Max Watt 60 Watt
Socket E27

Lightsource not included

Packaging

Weight 7,3 kg
Length 75 cm
Width 47 cm
Height 18 cm