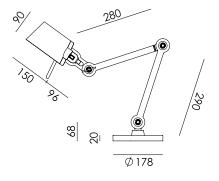

Type Desk lamp
Environment Indoor

Material Steel & aluminum

Wingnut Solid Brass included

Cord length 2300 mm Weight 5,3 kg

Voltage 220–240 V
Max Watt 60 Watt
Socket E27

Lightsource not included

Packaging

Weight 7,3 kg
Length 75 cm
Width 47 cm
Height 18 cm