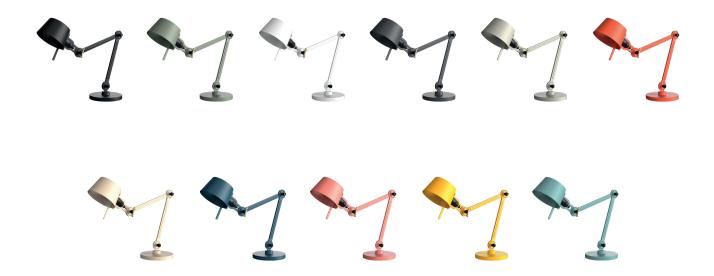

## BOLT desk small 2 arm

Design by Anton de Groof, 2013 / 2018

Starting point for the products of Tonone is the passion for traditional mechanics. The first product line that resulted from this fascination is the lamp series 'Bolt'. Key element in this industrial series is the joint construction that can be adjusted with a wingnut-shaped tool. Besides being a functional tool, this wingnut is integrated in the design of the lamp itself as a distinctive visual element. The Bolt collection is available in 29 different models and in 11 colors.

### Article number

| smokey black    | 1352 |
|-----------------|------|
| flux green      | 1353 |
| pure white      | 1355 |
| midnight grey   | 1359 |
| ash grey        | 1358 |
| striking orange | 1356 |
| lightning white | 1354 |
| thunder blue    | 1357 |
| daybreak rose   | 1459 |
| sunny yellow    | 1417 |
| ice blue        | 1606 |